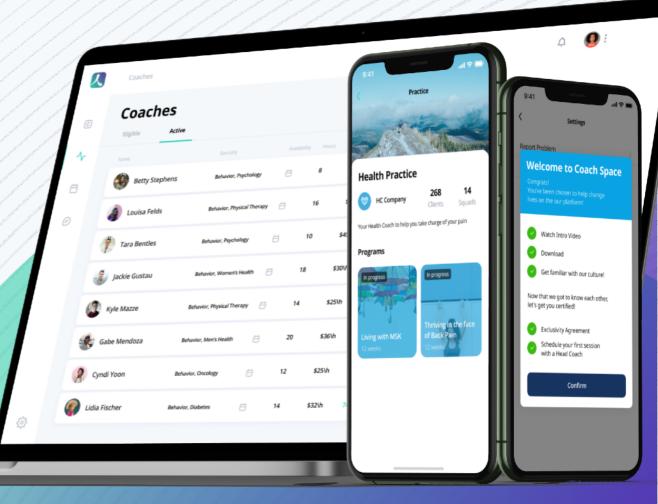

Human Eye in Al & Health & Wellness Coaching

YourCoach.Health revolution@yourcoach.health

What is a Health Coach?

A certified Health Coach is a trusted partner and mentor who empowers individuals to both identify and achieve their goals related to health, wellness, and mindset and encourages and supports their client every step of the way by using science-backed, behavior-driven lifestyle modifications