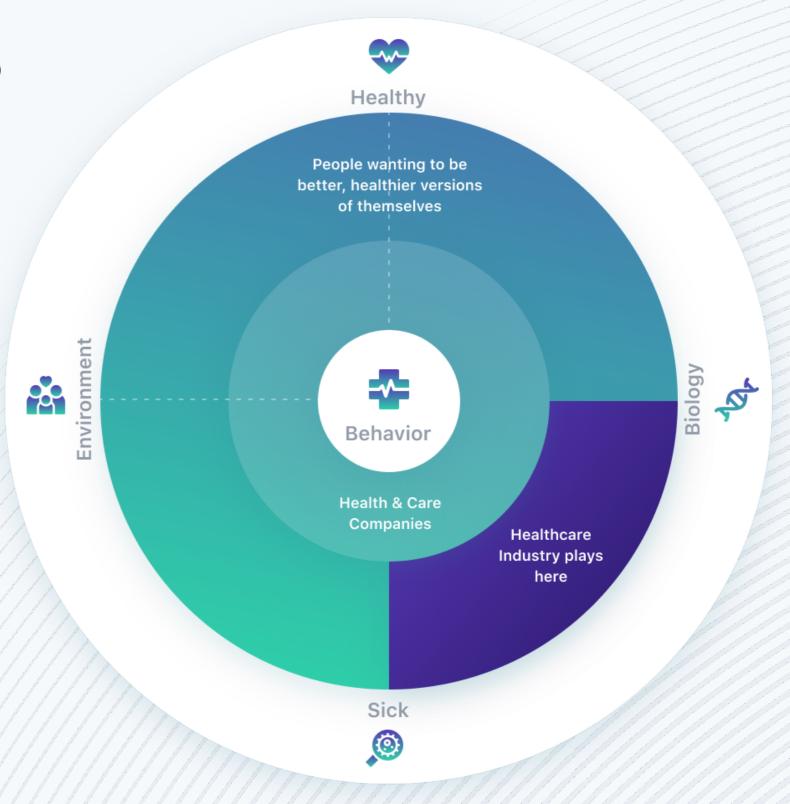

Human Eye in Al & Health & Wellness Coaching

YourCoach.Health revolution@yourcoach.health

What is a Health Coach?

A certified Health Coach is a trusted partner and mentor who empowers individuals to both identify and achieve their goals related to health, wellness, and mindset and encourages and supports their client every step of the way by using science-backed, behavior-driven lifestyle modifications